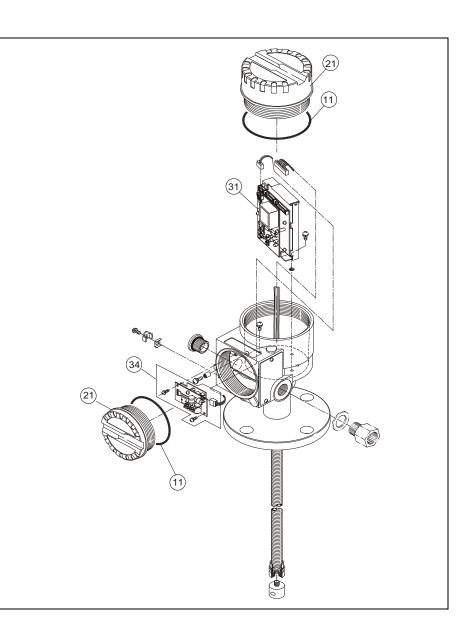

## Name

|                      | Item Number | Part Number | Description                                          | Quantity |
|----------------------|-------------|-------------|------------------------------------------------------|----------|
| Company              |             |             | O-Ring                                               |          |
|                      | 1           | 017803-0043 | O-ring, electric cover, NBR, D88mm, d3mm, NMT532/9   |          |
| Tel:                 | 2           | 017803-0044 | O-ring, terminal housing, NBR, D73mm, d3mm, NMT532/9 |          |
|                      |             |             | Cover                                                |          |
| Fax:                 | 3/4         | 70106024    | Cover, E-housing, NMT532/9, M88 long type            |          |
|                      | 4/5         | 017802-0008 | Cover, terminal box, NMT532/9, Alu                   |          |
|                      |             |             | Electronic Module                                    |          |
| E-mail:              | 6/8         | 58020202    | Module assembly, Temperature, v.184, NMT532/9        |          |
|                      | 6/8         | 71086631    | Module assembly FM, Temp., W+M, v.184, NMT532/9      |          |
| Date:                | 6/8         | 70108677    | Module assembly FM approval temp. v.184, NMT532/9    |          |
|                      | 6/8         | 58020207    | Module assembly, Temp., W&M, v.184, NMT532/9         |          |
|                      |             |             | Terminal Block & Cable Assembly                      |          |
| Date Parts Required: | 5/7         | 58020200    | Terminal, EMC filter assembly, NMT532/9              |          |

## **Ordering Instructions:**

When ordering spare parts refer to the diagram for item numbers. Complete this form in full and then fax-back to (770) 810-9456, or contact your Varec local representative.