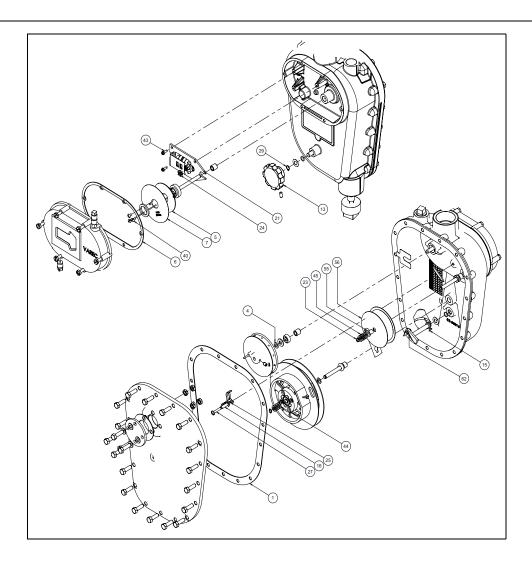

## **2500 Automatic Tank Gauge**

Basic Maintenance Kit

| Name                                                       | Part No.             |               | Description                                                        |                       |
|------------------------------------------------------------|----------------------|---------------|--------------------------------------------------------------------|-----------------------|
| Manie                                                      | 13-08766<br>13-08767 |               | Basic Maintenance Kit - Imperial<br>Basic Maintenance Kit - Metric |                       |
|                                                            |                      |               |                                                                    |                       |
| Company                                                    |                      |               |                                                                    |                       |
| Tel:                                                       | Item                 | Part No.      | Description                                                        | Quantity in Kits      |
|                                                            |                      | B4396-046     | Back Cover Gasket<br>2500A (Prior to 1983)                         | 1                     |
| Fax:<br>E-mail:                                            | 1                    | 02-04490-046  | Back Cover Gasket<br>2500B (1983 - 2012)                           | 1                     |
|                                                            |                      | 02-013127-046 | Back Cover Gasket<br>2500C (2013 and later)                        | 1                     |
|                                                            | 4                    | B7415-093     | Teflon Washer                                                      | 1                     |
|                                                            | 5                    | B8235-040     | Imperial Dial Gear                                                 | 1 (Imperial kit only) |
| Date:                                                      | 5m                   | B8327-040     | Metric Dial Gear                                                   | 1 (Metric kit only)   |
|                                                            | 6                    | 02-013187-046 | Counter Cover Gasket                                               | 1                     |
| Date Parts Required:                                       | 7                    | B8218-001     | Imperial Dial (Fractional or Decimal)                              | 1 (Imperial kit only  |
|                                                            | 7m                   | B8325-001     | Metric Dial                                                        | 1 (Metric kit only)   |
|                                                            | 15                   | B7796-005     | Gauge Check Spring                                                 | 1                     |
|                                                            | 16                   | B6547-005     | Tape Keeper Post                                                   | 1                     |
| Delivery Address:                                          | 21                   | BM18849-100   | Imperial Counter Assembly                                          | 1 (Imperial kit only  |
|                                                            | 21m                  | BM18850-100   | Metric Counter Assembly                                            | 1 (Metric kit only)   |
|                                                            | 23                   | P10-2         | Retaining Ring                                                     | 4                     |
|                                                            | 24                   | P25-16        | Pinion Gear                                                        | 1                     |
|                                                            | 25                   | B7300-005     | Tape Keeper Spring                                                 | 1                     |
|                                                            | 27                   | P31-669       | Binding Head Mach. Screw                                           | 1                     |
| Billing Address:                                           | 40                   | P031-01-1719  | Binding Head Mach. Screw                                           | 3                     |
|                                                            | 43                   | P031-08-1720  | Counter Screw                                                      | 3                     |
|                                                            | 44                   | P31-1         | Washer                                                             | 6                     |
|                                                            | 45                   | P31-13        | Shim Washer                                                        | 18                    |
|                                                            | 55                   | 02-09598      | Shoulder Bushing                                                   | 4                     |
|                                                            | 56                   | B14872-101    | Motor Top Plate                                                    | 1                     |
| End User Information:<br>(Name, Company, City, State, Zip) | 62                   | B7795-005     | Hair Pin Spring                                                    | 1                     |
|                                                            | 72                   | P031-29-1883  | Slotted Shim (not shown)                                           | 1                     |

## **Ordering Instructions:**

When ordering spare parts refer to the diagram for item numbers. Complete this form in full and then fax-back to (770) 810-9456, or contact your Varec local representative.