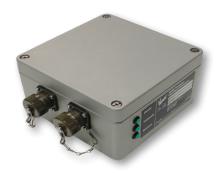

The 8250 Tactical Interface Converter (TIC) provides a communications interface between the Tactical Data Unit (TDU) and the Tactical Mobile Computer (TMC). The 8250 TIC translates data received from the TDU via the RS485 communication protocol, then translates it to an RS232 communication protocol and sends it to the TMC. The TIC also provides continuous DC power to the attached TDUs.

## **8250 Tactical Interface Converter**

# Communications hub and power source for tactical tank gauges.

## **8250 Tactical Interface Converter**

Communications hub and power source for tactical tank gauges.

## Quick Specs

Environmental Operating Temperature: -22 to +140 °F (-30 to +60 °C)

**Power Required:** 100 - 240 VAC

Ports:

x2 RS485 standard ports x1 RS232 serial USB (optional)

**Lightening Protection:** 

Solid state transient voltage suppressors, current limiting resistors and fuses

**Enclosure:** 

Powder coated aluminium

**Mounting:** 

Control room/desk top

**Dimensions:** 

6.3" x 6.3" x 3.6" (160 x 160 x 90 mm)

#### **LED Indicators:**

Sealed LEDs indicating:

- Powered ON
- Actively communicating with the TMC