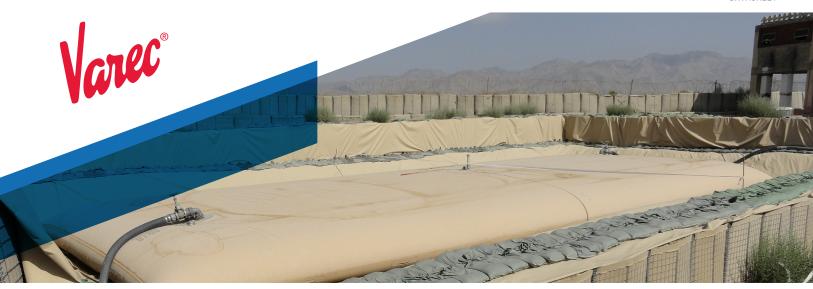

## **System Configuration Options**

The four collapsible storage tank diagram represents the standard and most common configuration. The TacFuels solution can support up to 28 tanks in one system.