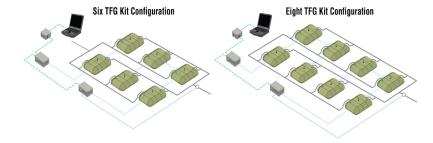

## **System Configuration Options**

The four collapsible storage tank diagram represents the standard and most common configuration. The TacFuels solution can support up to 28 tanks in one system.