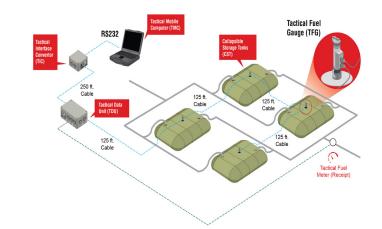

The 8250 Tactical Interface Converter (TIC) provides a communications interface between the Tactical Data Unit (TDU) and the Tactical Mobile Computer (TMC). The 8250 TIC translates data received from the TDU via the RS485 communication protocol, then translates it to an RS232 communication protocol and sends it to the TMC. The TIC also provides continuous DC power to the attached TDUs.

#### **Reliable and Repeatable Automated Inventory Management**

A component of the TacFuels® solution, the 8250 TIC provides the essential link between the 7660 TFG and 9760 TMC. The 8250 TIC serves as the communication hub by relaying all of the measurement data collected from the collapsible storage tanks to TMCs running the FuelsManager® Inventory Management and Accounting applications. TacFuels helps improve the accountability process of tactical fuel points through automation to reduce the errors associated with manual data entry processes. The complete solution becomes a reliable method to baseline inventory and track fuel movements 24/7 for better asset visibility and operational control.

## **System Configuration Options**

The four collapsible storage tank diagram represents the standard and most common configuration. The TacFuels solution can support up to 28 tanks in one system.