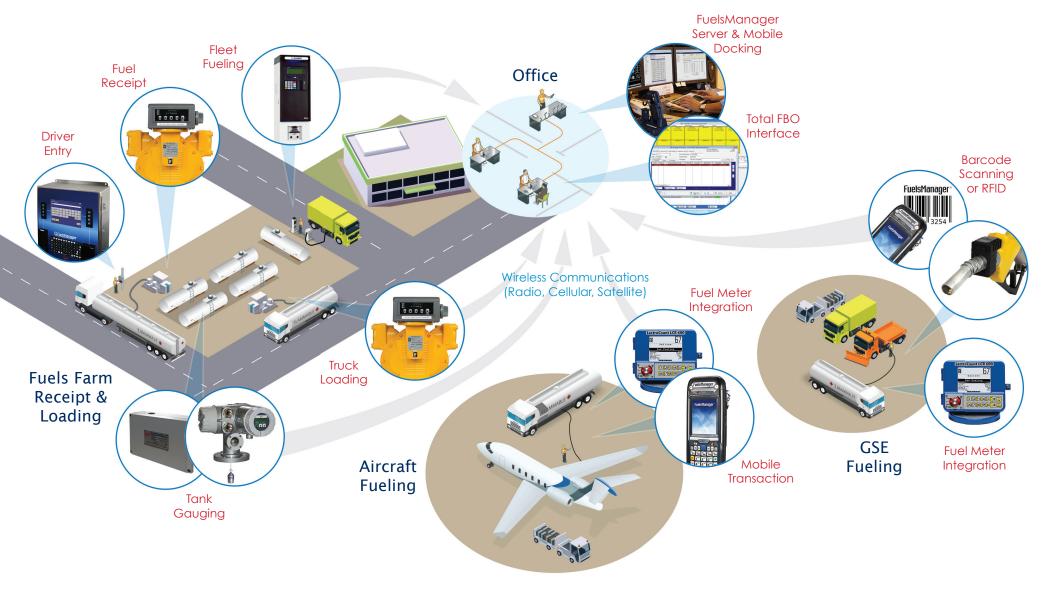

# **Aviation Fuels Management**

from Tank Farm to Takeoff

Varec provides small and medium sized airports an integrated hardware and software solution that improves logistics, data collection and accountability of aviation fuels management operations.

## **Aviation Fuels Management**

from Tank Farm to Takeoff

#### **Tank Farm Management**

- Tank Gauging and Physical Inventory Measurement
- Physical Inventory Management
- Pump and Valve Control and Automation
- Truck Load Rack Automation
- PLC Integration
- Overfill Prevention and Detection
- Leak Detection
- Daily Physical Inventory Reports

#### Dispatching

- Airline Fuel Load Feed Integration
- Automated Dispatch
- Resource Management
- Real-Time Fuel Load Updates
- Real-Time Fueling Status Visibility

## **GSE Fuels Management**

- Automated Vehicle Identification (Barcode Scanning)
- Mis-fuel Prevention
- Loss Prevention

#### **Into-plane Operations**

- Net Fuel Volume Calculations at the Wing
- Overfuel Prevention and Protection
- Fuel Meter Tracking
- Paperless Fuel Ticketing
- ACARS Messaging Integration
- Electronic Ticket Entry Systems for Paper Tickets

## **Fuels Accounting**

- Fuels Transaction Management (Ledger)
- Fuels Accounting for Co-mingled Fuel
- Daily Meter Reconciliation
- Secure Closeouts and Audit Trail
- Net Conversion
- Book vs. Physical Fuel Reconciliation
- ExSTARS Compliant
- A4A Spec 123 (Jet Fuel Inventories) Compliant